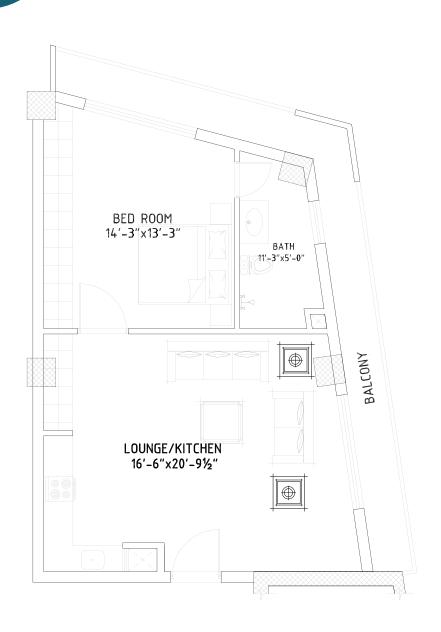

se 3, Islamabad



79 4.13 Kanals 112

No. of Units Residential Building Parking Spaces

04 04 02

Hospitals Parks Golf Clubs

# WHERE DREAMS REIGN & ELEGANCE HAS A NEW EXPRESSION

Experience the beauty of DHA Islamabad Phase 3's scenic location with multiple entry points. Step into a world of modern interiors, contemporary amenities and peaceful living, away from city chaos at Regent One.

Choose from 1, 2, or 3-bedroom apartments, and create your own spacious living spaces at Regent One - Where elegance has a new expression.





GROUND FLOOR



**GROUND FLOOR PLAN** 





TYPICAL FLOOR PLAN (1<sup>ST</sup>- 9<sup>TH</sup>)



#### 1ST TO 9TH FLOOR PLAN







## **APARTMENT - 2**03 BED - 2300 SQ.FT







APARTMENT - 4 02 BED - 1650 SQ.FT





### APARTMENT - 5 02 BED - 1450 SQ.FT







APARTMENT - 7 01 BED - 999 SQ.FT





## FACILITIES & AMENITIES



DHA ALLOTMENT



WAITING AREA



SCENIC VIEWS



CAR PARKING



ROOFTOP BBQ AREA



CAR CHARGING



LAUNDRY SPACE



KIDS PLAY AREA



POWER BACKUP



ROOFTOP GARDEN



FACILITY MANAGEMENT



HIGH SPEED ELEVATORS



GRAND RECEPTION



JOGGING TRACKS



FITNESS



GARBAGE CHUTE



A PROJECT BY



#### For more info:

3<sup>rd</sup> Floor, Plot No. 09, Sector E Commercial, Jinnah Boulevard, DHA Phase -II, Islamabad

⊕ www.parallelwalls.pk