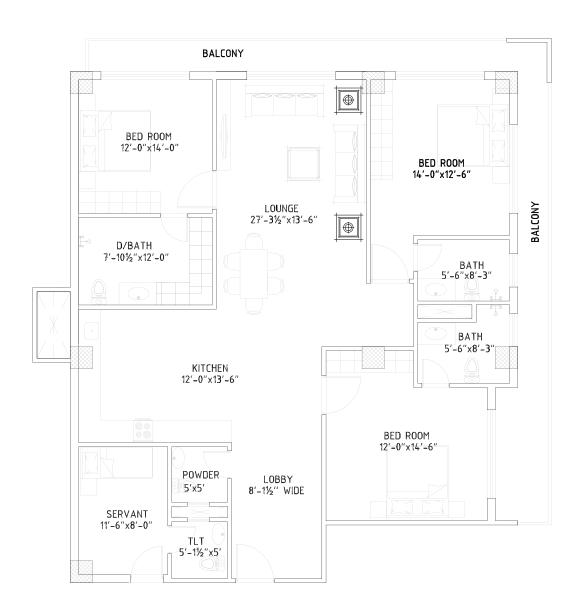

## **APARTMENT - 2**03 BED - 2300 SQ.FT

APARTMENT - 4 02 BED - 1650 SQ.FT

Choose from 1, 2, or 3-bedroom apartments, and create your own spacious living spaces at Regent One - Where elegance has a new expression.

GROUND FLOOR

**GROUND FLOOR PLAN** 

TYPICAL FLOOR PLAN (1<sup>ST</sup>- 9<sup>TH</sup>)