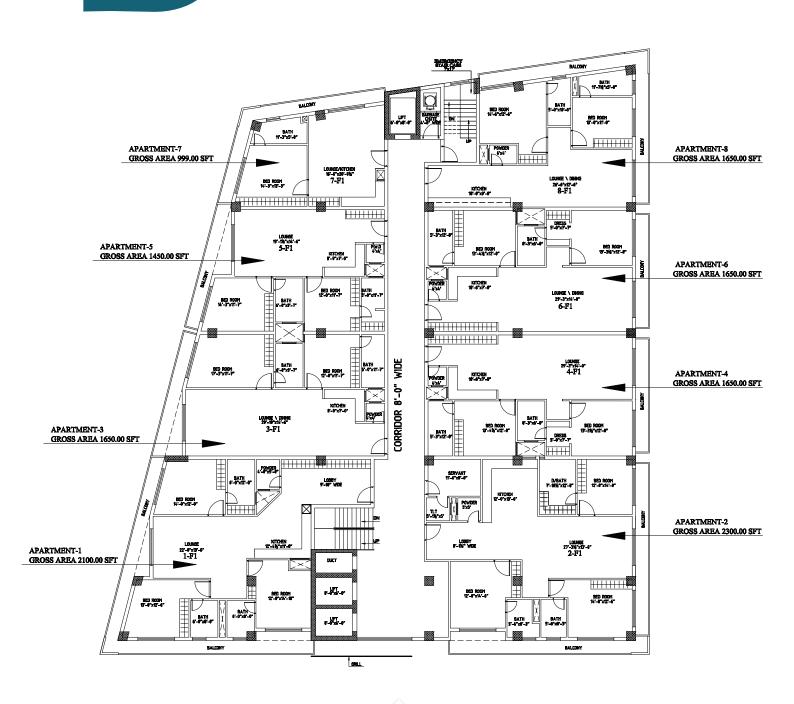

Choose from 1, 2, or 3-bedroom apartments, and create your own spacious living spaces at Regent One - Where elegance has a new expression.

GROUND FLOOR

**GROUND FLOOR PLAN** 

TYPICAL FLOOR PLAN (1<sup>ST</sup>- 9<sup>TH</sup>)

#### 1ST TO 9TH FLOOR PLAN

## **APARTMENT - 2**03 BED - 2300 SQ.FT

APARTMENT - 4 02 BED - 1650 SQ.FT

### APARTMENT - 5 02 BED - 1450 SQ.FT

APARTMENT - 7 01 BED - 999 SQ.FT