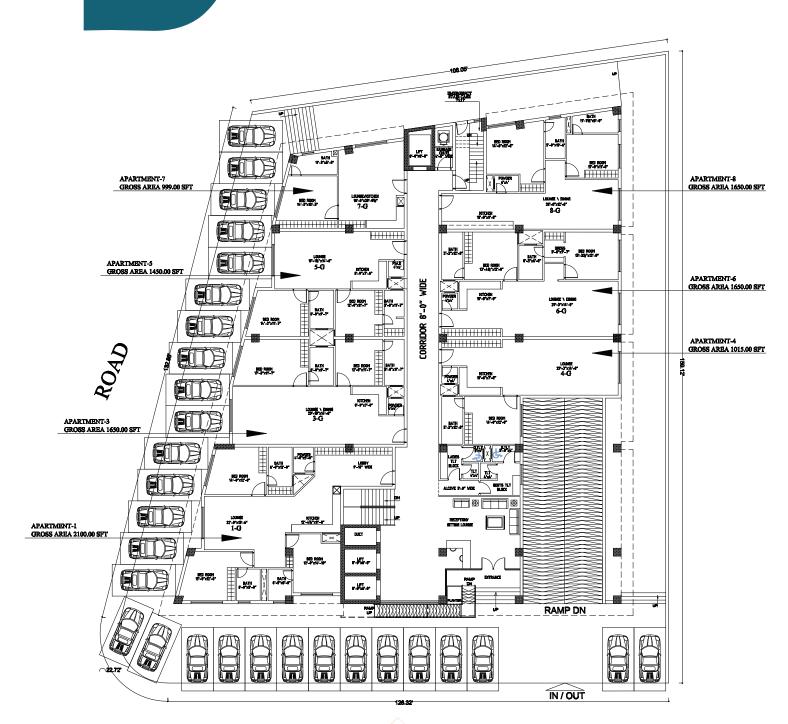

## **FLOOR PLANS**

Luxury Apartments in DHA Phase 3, Islamabad

79 4.13 Kanals 112

No. of Units Residential Building Parking Spaces

04 04 02

Hospitals Parks Golf Clubs

Choose from 1, 2, or 3-bedroom apartments, and create your own spacious living spaces at Regent One - Where elegance has a new expression.

GROUND FLOOR

**GROUND FLOOR PLAN** 

TYPICAL FLOOR PLAN (1<sup>ST</sup>- 9<sup>TH</sup>)

## **APARTMENT - 2**03 BED - 2300 SQ.FT

APARTMENT - 4 02 BED - 1650 SQ.FT

### APARTMENT - 5 02 BED - 1450 SQ.FT

APARTMENT - 7 01 BED - 999 SQ.FT