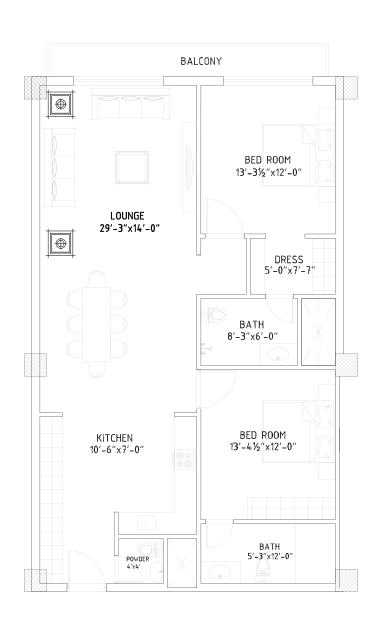

FLECANCE HAS A NEW EXPRESSION

## **FLOOR PLANS**





Luxury Apartments in DHA Phase 3, Islamabad



79 4.13 Kanals 112

No. of Units Residential Building Parking Spaces

04 04 02

Hospitals Parks Golf Clubs

# WHERE DREAMS REIGN & ELEGANCE HAS A NEW EXPRESSION

Experience the beauty of DHA Islamabad Phase 3's scenic location with multiple entry points. Step into a world of modern interiors, contemporary amenities and peaceful living, away from city chaos at Regent One.

Choose from 1, 2, or 3-bedroom apartments, and create your own spacious living spaces at Regent One - Where elegance has a new expression.





GROUND FLOOR



**GROUND FLOOR PLAN** 





TYPICAL FLOOR PLAN (1<sup>ST</sup>- 9<sup>TH</sup>)



#### 1ST TO 9TH FLOOR PLAN







## **APARTMENT - 2**03 BED - 2300 SQ.FT







APARTMENT - 4 02 BED - 1650 SQ.FT





### APARTMENT - 5 02 BED - 1450 SQ.FT







APARTMENT - 7 01 BED - 999 SQ.FT





## FACILITIES & AMENITIES



DHA ALLOTMENT



WAITING AREA



SCENIC VIEWS



CAR PARKING



ROOFTOP BBQ AREA



CAR CHARGING



LAUNDRY SPACE



KIDS PLAY AREA



POWER BACKUP



ROOFTOP GARDEN



FACILITY MANAGEMENT



HIGH SPEED ELEVATORS



GRAND RECEPTION



JOGGING TRACKS



FITNESS



GARBAGE CHUTE



A PROJECT BY



#### For more info:

3<sup>rd</sup> Floor, Plot No. 09, Sector E Commercial, Jinnah Boulevard, DHA Phase -II, Islamabad

⊕ www.parallelwalls.pk