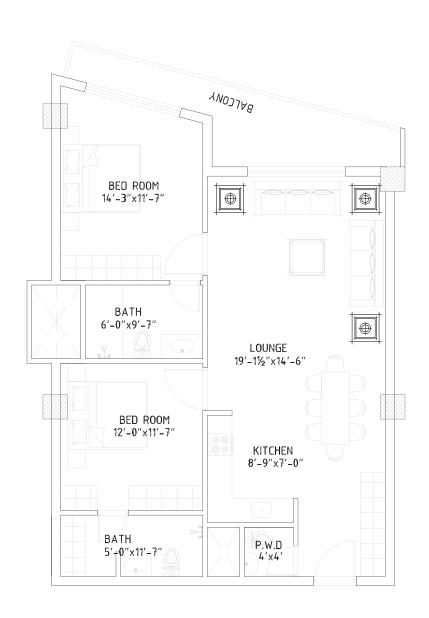

OOR PLANS**





Luxury Apartments in DHA Phase 3, Islamabad



79 4.13 Kanals 112

No. of Units Residential Building Parking Spaces

04 04 02

Hospitals Parks Golf Clubs

# WHERE DREAMS REIGN & ELEGANCE HAS A NEW EXPRESSION

Experience the beauty of DHA Islamabad Phase 3's scenic location with multiple entry points. Step into a world of modern interiors, contemporary amenities and peaceful living, away from city chaos at Regent One.

Choose from 1, 2, or 3-bedroom apartments, and create your own spacious living spaces at Regent One - Where elegance has a new expression.





GROUND FLOOR



**GROUND FLOOR PLAN** 





TYPICAL FLOOR PLAN (1<sup>ST</sup>- 9<sup>TH</sup>)



#### 1ST TO 9TH FLOOR PLAN







## **APARTMENT - 2**03 BED - 2300 SQ.FT







APARTMENT - 4 02 BED - 1650 SQ.FT





### APARTMENT - 5 02 BED - 1450 SQ.FT







APARTMENT - 7 01 BED - 999 SQ.FT





## FACILITIES & AMENITIES



DHA ALLOTMENT



WAITING AREA



SCENIC VIEWS



CAR PARKING



ROOFTOP BBQ AREA



CAR CHARGING



LAUNDRY SPACE



KIDS PLAY AREA



POWER BACKUP



ROOFTOP GARDEN



FACILITY MANAGEMENT



HIGH SPEED ELEVATORS



GRAND RECEPTION



JOGGING TRACKS



FITNESS



GARBAGE CHUTE



A PROJECT BY



#### For more info:

3<sup>rd</sup> Floor, Plot No. 09, Sector E Commercial, Jinnah Boulevard, DHA Phase -II, Islamabad

⊕ www.parallelwalls.pk